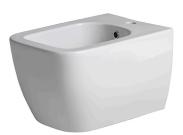

## Description

Wall hung bidet with fixing kit 100258251.

## Finish

white 100311315